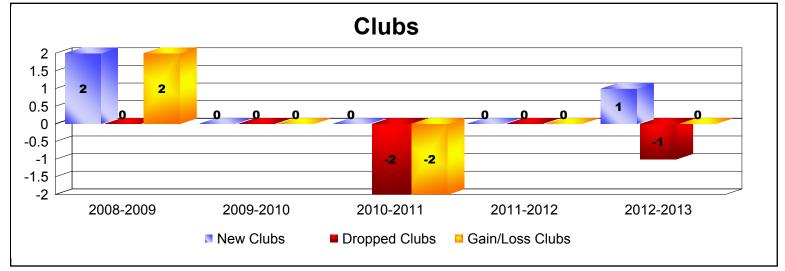

District 13 J

As of June 2013 Cumulative

| Year      | New<br>Clubs | Dropped<br>Clubs | Gain/<br>Loss<br>Clubs | New<br>Members | Charter<br>Members | Reinstate<br>Members | Transfer<br>Members | Total<br>Member<br>Added | Total<br>Members<br>Dropped | Gain/<br>Loss<br>Members |
|-----------|--------------|------------------|------------------------|----------------|--------------------|----------------------|---------------------|--------------------------|-----------------------------|--------------------------|
| 2008-2009 | 2            | 0                | 2                      | 120            | 50                 | 8                    | 3                   | 181                      | -124                        | 57                       |
| 2009-2010 | 0            | 0                | 0                      | 90             | 2                  | 3                    | 1                   | 96                       | -108                        | -12                      |
| 2010-2011 | 0            | -2               | -2                     | 112            | 0                  | 6                    | 7                   | 125                      | -181                        | -56                      |
| 2011-2012 | 0            | 0                | 0                      | 99             | 0                  | 7                    | 6                   | 112                      | -148                        | -36                      |
| 2012-2013 | 1            | -1               | 0                      | 122            | 35                 | 4                    | 3                   | 164                      | -144                        | 20                       |
| Average   | 1            | -1               | 0                      | 109            | 17                 | 6                    | 4                   | 136                      | -141                        | -5                       |