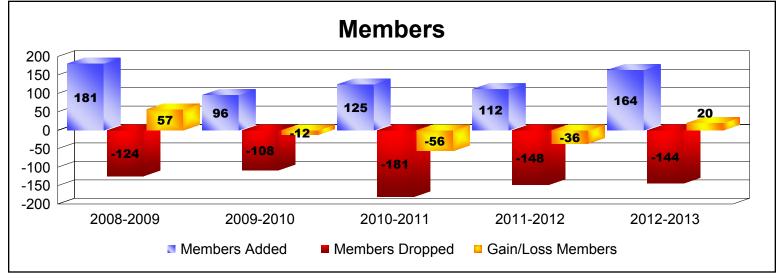

District 13 J

As of June 2013 Cumulative

| Year      | New<br>Clubs | Dropped<br>Clubs | Gain/<br>Loss<br>Clubs | New<br>Members | Charter<br>Members | Reinstate<br>Members | Transfer<br>Members | Total<br>Member<br>Added | Total<br>Members<br>Dropped | Gain/<br>Loss<br>Members |
|-----------|--------------|------------------|------------------------|----------------|--------------------|----------------------|---------------------|--------------------------|-----------------------------|--------------------------|
| 2008-2009 | 2            | 0                | 2                      | 120            | 50                 | 8                    | 3                   | 181                      | -124                        | 57                       |
| 2009-2010 | 0            | 0                | 0                      | 90             | 2                  | 3                    | 1                   | 96                       | -108                        | -12                      |
| 2010-2011 | 0            | -2               | -2                     | 112            | 0                  | 6                    | 7                   | 125                      | -181                        | -56                      |
| 2011-2012 | 0            | 0                | 0                      | 99             | 0                  | 7                    | 6                   | 112                      | -148                        | -36                      |
| 2012-2013 | 1            | -1               | 0                      | 122            | 35                 | 4                    | 3                   | 164                      | -144                        | 20                       |
| Average   | 1            | -1               | 0                      | 109            | 17                 | 6                    | 4                   | 136                      | -141                        | -5                       |